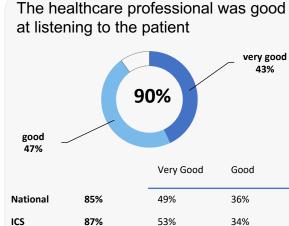

National ICS

Data by Ipsos

Comparisons with National results or those of the ICS (Integrated Care System) are indicative only, and may not be statistically significant.

38%

42%

35%

34%

# Fell Cottage Surgery



very helpful

27%

Fairly

Helpful

45%

43%

## **Accessing the practice**















# **GP PATIENT SURVEY**)

Results from the 2022 survey

### **Practice details**

#### **Fell Cottage Surgery**

123 Kells Lane, Low Fell, Gateshead NE9 5XY

A85007 Practice code

**273** surveys sent out

**117** surveys sent back

43% completion rate

## **Overall experience**



Comparisons with National results or those of the ICS (Integrated Care System) are indicative only, and may not be statistically significant.

# **Fell Cottage Surgery**



## **Appointment experience**