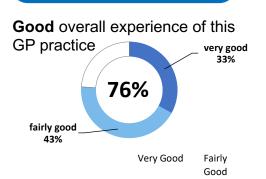

## **Overall experience**

72%

76%

National ICS

Data by Ipsos

Comparisons with National results or those of the ICS (Integrated Care System) are indicative only, and may not be statistically significant.

38%