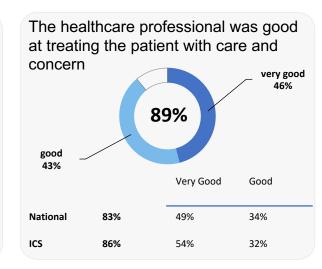

National ICS

Data by Ipsos

Comparisons with National results or those of the ICS (Integrated Care System) are indicative only, and may not be statistically significant.

38%

42%

35%

34%

# Fell Cottage Surgery



very helpful

27%

Fairly

Helpful

45%

43%

## **Accessing the practice**















# **GP PATIENT SURVEY**)

Results from the 2022 survey

### **Practice details**

#### **Fell Cottage Surgery**

123 Kells Lane, Low Fell, Gateshead NE9 5XY

A85007 Practice code

**273** surveys sent out

**117** surveys sent back

43% completion rate

## **Overall experience**



Comparisons with National results or those of the ICS (Integrated Care System) are indicative only, and may not be statistically significant.

# **Fell Cottage Surgery**



## **Appointment experience**