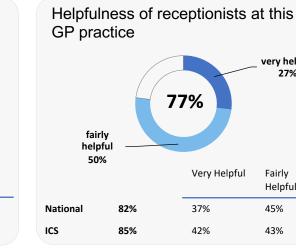

# **GP PATIENT SURVEY**)

Results from the 2022 survey

### **Practice details**

#### **Fell Cottage Surgery**

123 Kells Lane, Low Fell, Gateshead NE9 5XY

A85007 Practice code

surveys sent out

surveys sent back 117

completion rate

## **Overall experience**



72%

76%

National ICS

Data by Ipsos

Comparisons with National results or those of the ICS (Integrated Care System) are indicative only, and may not be statistically significant.

38%

42%

35%

34%

# Fell Cottage Surgery



very helpful

27%

Fairly

Helpful

45%

43%

## **Accessing the practice**















# **GP PATIENT SURVEY**)

Results from the 2022 survey

### **Practice details**

#### **Fell Cottage Surgery**

123 Kells Lane, Low Fell, Gateshead NE9 5XY

A85007 Practice code

**273** surveys sent out

**117** surveys sent back

43% completion rate

## **Overall experience**



Comparisons with National results or those of the ICS (Integrated Care System) are indicative only, and may not be statistically significant.

# **Fell Cottage Surgery**



## **Appointment experience**