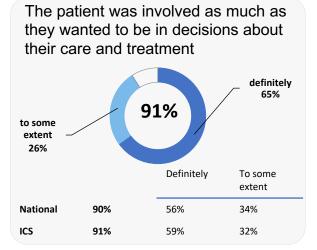

tional ICS

Data by Ipsos

Comparisons with National results or those of the ICS (Integrated Care System) are indicative only, and may not be statistically significant.

38%

42%

35%

34%

# Fell Cottage Surgery



very helpful

27%

Fairly

Helpful

45%

43%

## **Accessing the practice**















# **GP PATIENT SURVEY**)

Results from the 2022 survey

### **Practice details**

#### **Fell Cottage Surgery**

123 Kells Lane, Low Fell, Gateshead NE9 5XY

A85007 Practice code

**273** surveys sent out

**117** surveys sent back

43% completion rate

## **Overall experience**



Comparisons with National results or those of the ICS (Integrated Care System) are indicative only, and may not be statistically significant.

# **Fell Cottage Surgery**



## **Appointment experience**