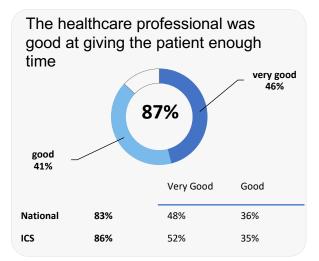

6%

National ICS

Data by Ipsos

Comparisons with National results or those of the ICS (Integrated Care System) are indicative only, and may not be statistically significant.

38%

42%

35%

34%

# Fell Cottage Surgery



very helpful

27%

Fairly

Helpful

45%

43%

## **Accessing the practice**















# **GP PATIENT SURVEY**)

Results from the 2022 survey

### **Practice details**

#### **Fell Cottage Surgery**

123 Kells Lane, Low Fell, Gateshead NE9 5XY

A85007 Practice code

**273** surveys sent out

**117** surveys sent back

43% completion rate

## **Overall experience**



Comparisons with National results or those of the ICS (Integrated Care System) are indicative only, and may not be statistically significant.

# **Fell Cottage Surgery**



## **Appointment experience**