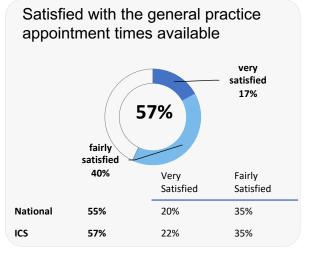

# **GP PATIENT SURVEY**)

Results from the 2022 survey

### **Practice details**

#### **Fell Cottage Surgery**

123 Kells Lane, Low Fell, Gateshead NE9 5XY

A85007 Practice code

surveys sent out

surveys sent back 117

completion rate

## **Overall experience**



72%

76%

National ICS

Data by Ipsos

Comparisons with National results or those of the ICS (Integrated Care System) are indicative only, and may not be statistically significant.

38%

42%

35%

34%

# Fell Cottage Surgery



very helpful

27%

Fairly

Helpful

45%

43%

## **Accessing the practice**















# **GP PATIENT SURVEY**)

Results from the 2022 survey

### **Practice details**

#### **Fell Cottage Surgery**

123 Kells Lane, Low Fell, Gateshead NE9 5XY

A85007 Practice code

**273** surveys sent out

**117** surveys sent back

43% completion rate

## **Overall experience**



Comparisons with National results or those of the ICS (Integrated Care System) are indicative only, and may not be statistically significant.

# **Fell Cottage Surgery**



## **Appointment experience**