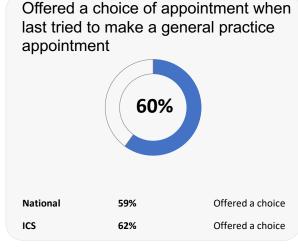

# **GP PATIENT SURVEY**)

Results from the 2022 survey

### **Practice details**

#### **Fell Cottage Surgery**

123 Kells Lane, Low Fell, Gateshead NE9 5XY

A85007 Practice code

surveys sent out

surveys sent back 117

completion rate

## **Overall experience**



72%

76%

National ICS

Data by Ipsos

Comparisons with National results or those of the ICS (Integrated Care System) are indicative only, and may not be statistically significant.

38%

42%

35%

34%

# Fell Cottage Surgery



very helpful

27%

Fairly

Helpful

45%

43%

## **Accessing the practice**















# **GP PATIENT SURVEY**)

Results from the 2022 survey

### **Practice details**

#### **Fell Cottage Surgery**

123 Kells Lane, Low Fell, Gateshead NE9 5XY

A85007 Practice code

**273** surveys sent out

**117** surveys sent back

43% completion rate

## **Overall experience**



Comparisons with National results or those of the ICS (Integrated Care System) are indicative only, and may not be statistically significant.

# **Fell Cottage Surgery**



## **Appointment experience**