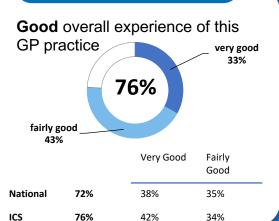

## **Overall experience**

72%

76%

National ICS

Data by Ipsos

Comparisons with National results or those of the ICS (Integrated Care System) are indicative only, and may not be statistically significant.

38%

42%

35%

34%