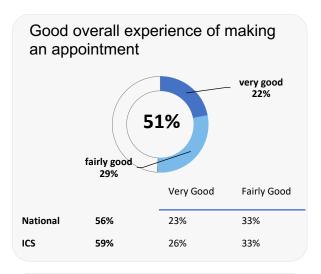

# **GP PATIENT SURVEY**)

Results from the 2022 survey

### **Practice details**

#### **Fell Cottage Surgery**

123 Kells Lane, Low Fell, Gateshead NE9 5XY

A85007 Practice code

surveys sent out

surveys sent back 117

completion rate

## **Overall experience**



72%

76%

National ICS

Data by Ipsos

Comparisons with National results or those of the ICS (Integrated Care System) are indicative only, and may not be statistically significant.

38%

42%

35%

34%

# Fell Cottage Surgery



very helpful

27%

Fairly

Helpful

45%

43%

## **Accessing the practice**















# **GP PATIENT SURVEY**)

Results from the 2022 survey

### **Practice details**

#### **Fell Cottage Surgery**

123 Kells Lane, Low Fell, Gateshead NE9 5XY

A85007 Practice code

**273** surveys sent out

**117** surveys sent back

43% completion rate

## **Overall experience**



Comparisons with National results or those of the ICS (Integrated Care System) are indicative only, and may not be statistically significant.

# **Fell Cottage Surgery**



## **Appointment experience**