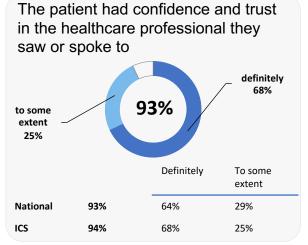

## **Overall experience**

72%

76%

National ICS

Data by Ipsos

Comparisons with National results or those of the ICS (Integrated Care System) are indicative only, and may not be statistically significant.

38%