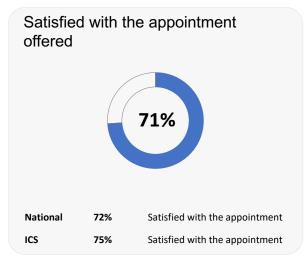

# **GP PATIENT SURVEY**)

Results from the 2022 survey

### **Practice details**

#### **Fell Cottage Surgery**

123 Kells Lane, Low Fell, Gateshead NE9 5XY

A85007 Practice code

surveys sent out

surveys sent back 117

completion rate

## **Overall experience**



72%

76%

National ICS

Data by Ipsos

Comparisons with National results or those of the ICS (Integrated Care System) are indicative only, and may not be statistically significant.

38%

42%

35%

34%

# Fell Cottage Surgery



very helpful

27%

Fairly

Helpful

45%

43%

## **Accessing the practice**















# **GP PATIENT SURVEY**)

Results from the 2022 survey

### **Practice details**

#### **Fell Cottage Surgery**

123 Kells Lane, Low Fell, Gateshead NE9 5XY

A85007 Practice code

**273** surveys sent out

**117** surveys sent back

43% completion rate

## **Overall experience**



Comparisons with National results or those of the ICS (Integrated Care System) are indicative only, and may not be statistically significant.

# **Fell Cottage Surgery**



## **Appointment experience**