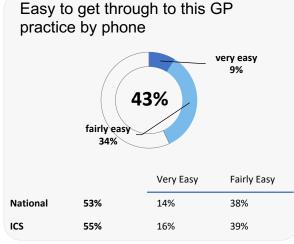

# **GP PATIENT SURVEY**)

Results from the 2022 survey

### **Practice details**

#### **Fell Cottage Surgery**

123 Kells Lane, Low Fell, Gateshead NE9 5XY

A85007 Practice code

surveys sent out

surveys sent back 117

completion rate

## **Overall experience**



72%

76%

National ICS

Data by Ipsos

Comparisons with National results or those of the ICS (Integrated Care System) are indicative only, and may not be statistically significant.

38%

42%

35%

34%

# Fell Cottage Surgery



very helpful

27%

Fairly

Helpful

45%

43%

## **Accessing the practice**















# **GP PATIENT SURVEY**)

Results from the 2022 survey

### **Practice details**

#### **Fell Cottage Surgery**

123 Kells Lane, Low Fell, Gateshead NE9 5XY

A85007 Practice code

**273** surveys sent out

**117** surveys sent back

43% completion rate

## **Overall experience**



Comparisons with National results or those of the ICS (Integrated Care System) are indicative only, and may not be statistically significant.

# **Fell Cottage Surgery**



## **Appointment experience**